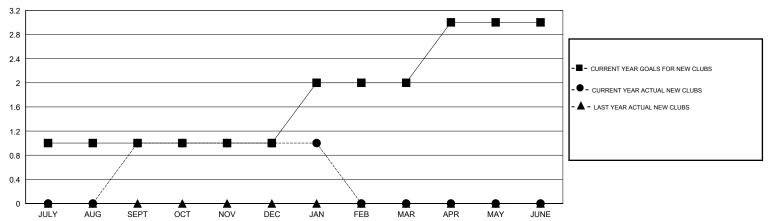

EC           | 0                | 0                   | 0                          | 0                           | OCT/NOV/DEC           | 25                 | 34                    | 17                           | 17                          |
| JAN/FEB/MAR           | 1                | 0                   | 0                          | 0                           | JAN/FEB/MAR           | 60                 | 4                     | 11                           | -7                          |
| APR/MAY/JUNE          | 1                | 0                   | 0                          | 0                           | APR/MAY/JUNE          | 50                 | 0                     | 0                            | 0                           |

## GOALS AND ACTUAL NEW CLUBS CUMULATIVE



## GOALS AND ACTUAL MEMBERS CUMULATIVE



| DROPPED CLUBS: 0  DROPPED MEMBERS |         | 19 CLUBS OF 34 ADDED 1 OR MORE NEW MEMBERS | GENDER DISTRIBUTION  MALE 510 (61.15%)  FEMALE 324 (38.85%) |     |
|-----------------------------------|---------|--------------------------------------------|-------------------------------------------------------------|-----|
| DECEASED                          | 11<br>0 | CLICK HERE FOR HEALTH                      | FAMILY UNIT MEMBERS                                         | 163 |
| CLUB CANCELLED OTHER              | 58      | ASSESSMENT DATA                            | HEAD OF HOUSEHOLD                                           | 80  |
| TOTAL                             | 69      |                                            | NON-HEAD OF HOUSEHO