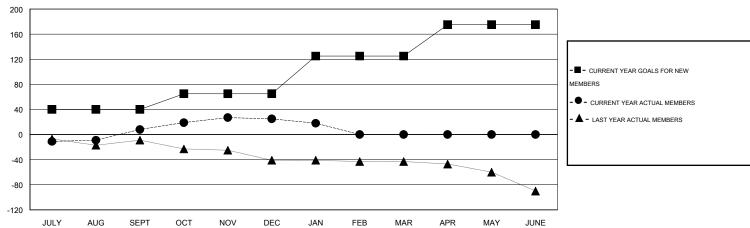

## GOALS AND ACTUAL MEMBERS CUMULATIVE

| DROPPED CLUBS: 0  DROPPED MEMBERS |         | 19 CLUBS OF 34 ADDED 1 OR MORE NEW MEMBERS | GENDER DISTRIBUTION  MALE 510 (61.15%)  FEMALE 324 (38.85%) |     |
|-----------------------------------|---------|--------------------------------------------|-------------------------------------------------------------|-----|
| DECEASED                          | 11<br>0 | CLICK HERE FOR HEALTH                      | FAMILY UNIT MEMBERS                                         | 163 |
| CLUB CANCELLED OTHER              | 58      | ASSESSMENT DATA                            | HEAD OF HOUSEHOLD                                           | 80  |
| TOTAL                             | 69      |                                            | NON-HEAD OF HOUSEHOLD                                       | 83  |